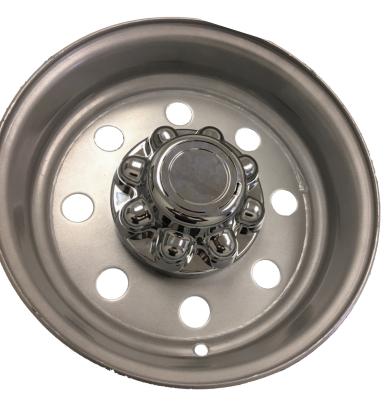

## CHROME HUB COVER AVAILABLE AT DEXTER

## **FEATURES AND BENEFITS:**

- Chrome hub cover for 8k-10k axles, 5/8" studs
- No other hub cover exists for this application
- Use on 17.5" single wheel or 16" dual wheels
- Fits over BOTH flanged wheel nuts and clamp ring/cone nut wheel attachment methods
- Pop-out center allows for oil fill level check in hub without complete hub cover removal
- Completely covers wheel attachment hardware for protection from the elements

| PART #   | REF #  | DESCRIPTION                     |
|----------|--------|---------------------------------|
| QT965CHN | 335443 | Hub cover, 8 bolt, 5/8"<br>stud |