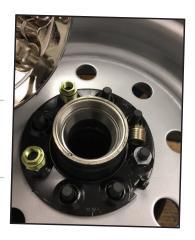

## **FEATURES AND BENEFITS:**

- Chrome hub cover for 8k-10k axles, 5/8" studs
- No other hub cover exists for this application
- Use on 17.5" single wheel or 16" dual wheels
- Fits over BOTH flanged wheel nuts and clamp ring/cone nut wheel attachment methods
- Pop-out center allows for oil fill level check in hub without complete hub cover removal
- Completely covers wheel attachment hardware for protection from the elements